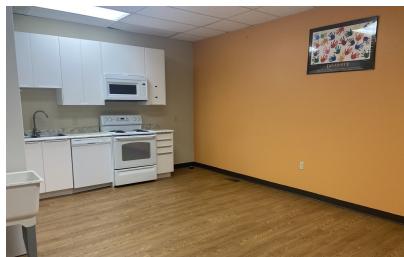

### **PROPERTY DESCRIPTION**

Unit A is a 2400 SF office/retail space with reception area, three private offices, kitchenette, two accessible restrooms and storage. The entrance has plenty of windows with great street presence facing Medina's busy North Court St. just steps away from the Historic Town Square. There is dedicated parking for employees and clients and signage on the front of the building. A full basement is available for additional storage.