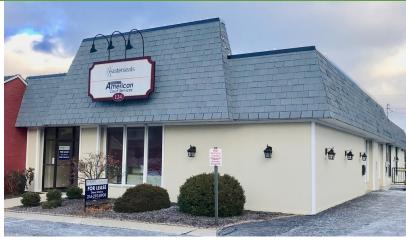

## 124 N Court St

**MEDINA, OH 44256** 

### **PROPERTY DESCRIPTION**

Unit A is a 2400 SF office/retail space with reception area, three private offices, kitchenette, two accessible restrooms and storage. The entrance has plenty of windows with great street presence facing Medina's busy North Court St. just steps away from the Historic Town Square. There is dedicated parking for employees and clients and signage on the front of the building. A full basement is available for additional storage.