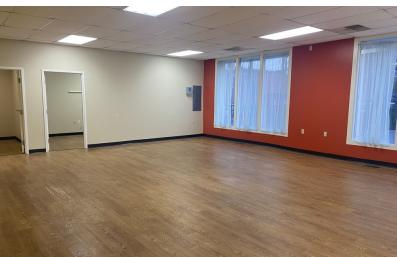

### **PROPERTY DESCRIPTION**

Unit A is a 2400 SF office/retail space with reception area, three private offices, kitchenette, two accessible restrooms and storage. The entrance has plenty of windows with great street presence facing Medina's busy North Court St. just steps away from the Historic Town Square. There is dedicated parking for employees and clients and signage on the front of the building. A full basement is available for additional storage.