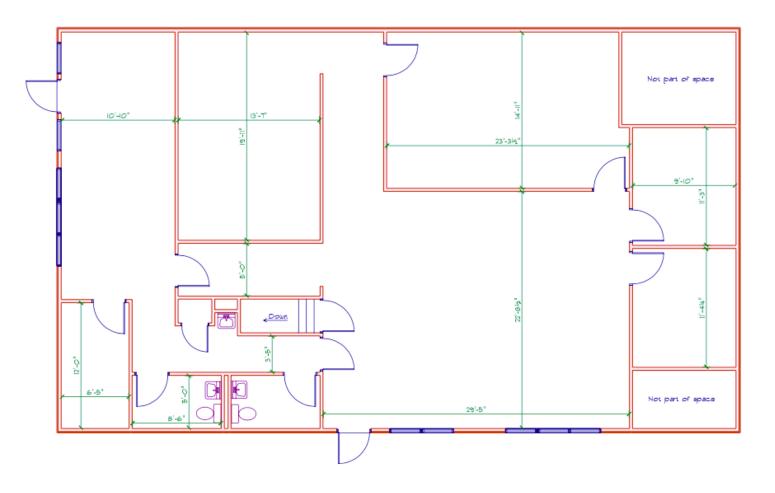

### **PROPERTY DESCRIPTION**

Unit A is a 2400 SF office/retail space with reception area, three private offices, kitchenette, two accessible restrooms and storage. The entrance has plenty of windows with great street presence facing Medina's busy North Court St. just steps away from the Historic Town Square. There is dedicated parking for employees and clients and signage on the front of the building. A full basement is available for additional storage.

### **OFFERING SUMMARY**

| Lease Rate:      | \$3,500.00 per month (MG) |
|------------------|---------------------------|
| Number of Units: | 2                         |
| Available SF:    | 2,400 SF                  |
| Lot Size:        | 0.304 Acres               |
| Building Size:   | 4,000 SF                  |
|                  |                           |