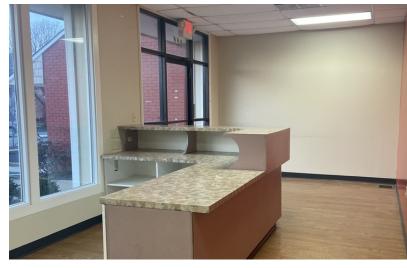

### **PROPERTY DESCRIPTION**

Unit A is a 2400 SF office/retail space with reception area, three private offices, kitchenette, two accessible restrooms and storage. The entrance has plenty of windows with great street presence facing Medina's busy North Court St. just steps away from the Historic Town Square. There is dedicated parking for employees and clients and signage on the front of the building. A full basement is available for additional storage.