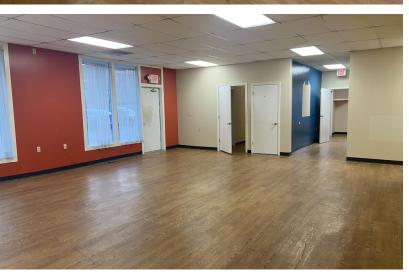

### **PROPERTY DESCRIPTION**

Unit A is a 2400 SF office/retail space with reception area, three private offices, kitchenette, two accessible restrooms and storage. The entrance has plenty of windows with great street presence facing Medina's busy North Court St. just steps away from the Historic Town Square. There is dedicated parking for employees and clients and signage on the front of the building. A full basement is available for additional storage.