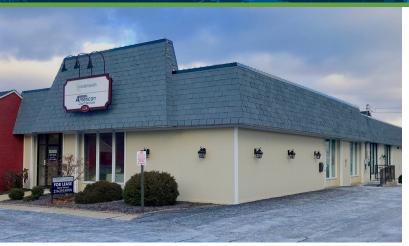

## 124 N Court St

**MEDINA, OH 44256** 

### **PROPERTY DESCRIPTION**

Unit A is a 2400 SF office/retail space with reception area, three private offices, kitchenette, two accessible restrooms and storage. The entrance has plenty of windows with great street presence facing Medina's busy North Court St. just steps away from the Historic Town Square. There is dedicated parking for employees and clients and signage on the front of the building. A full basement is available for additional storage.