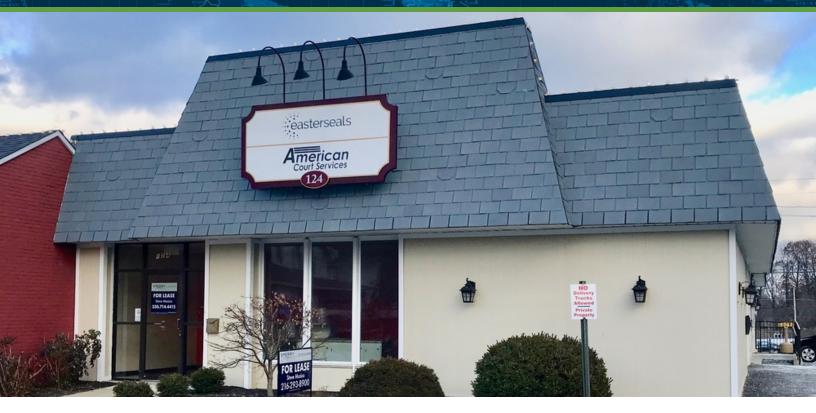

## 124 N Court St

**MEDINA, OH 44256** 

### **PROPERTY DESCRIPTION**

Unit A is a 2400 SF office/retail space with reception area, three private offices, kitchenette, two accessible restrooms and storage. The entrance has plenty of windows with great street presence facing Medina's busy North Court St. just steps away from the Historic Town Square. There is dedicated parking for employees and clients and signage on the front of the building. A full basement is available for additional storage.